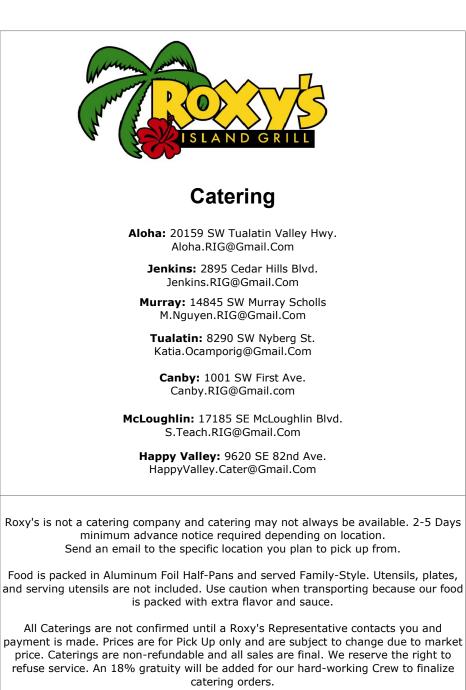

Mahalo for thinking of us!

|                                                   | Meat Options                                        |           |             |
|---------------------------------------------------|-----------------------------------------------------|-----------|-------------|
| Item                                              | Pan<br>About 130oz or 26 servings<br>(5oz-servings) | # of Pans | Total Price |
| Shoyu Chicken                                     | \$130.00                                            |           |             |
| <b>Roxy's Grilled Chicken</b>                     | \$140.00                                            |           |             |
| Teriyaki Chicken                                  | \$140.00